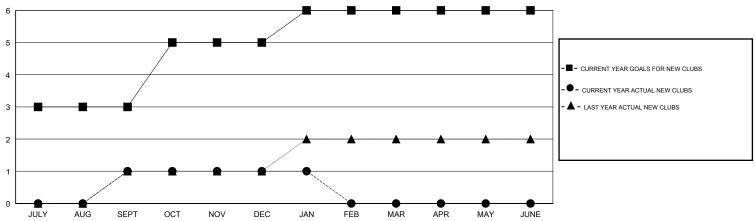

## GOALS AND ACTUAL NEW CLUBS CUMULATIVE

## GMT: KAMLESH JAIN LOCATION INDIA GMT CA 6

| Clubs                                              |                  |                     |                            |                             |  |  |
|----------------------------------------------------|------------------|---------------------|----------------------------|-----------------------------|--|--|
| RESULTS FOR 2013-2014                              |                  |                     |                            |                             |  |  |
| QUARTER                                            | NEW CLUB<br>GOAL | ACTUAL NEW<br>CLUBS | ACTUAL<br>DROPPED<br>CLUBS | ACTUAL NET<br>GAIN/<br>LOSS |  |  |
| JULY/AUG/SEPT OCT/NOV/DEC JAN/FEB/MAR APR/MAY/JUNE | 3<br>2<br>1<br>0 | 1<br>0<br>0<br>0    | 1<br>6<br>2<br>0           | 0<br>-6<br>-2<br>0          |  |  |