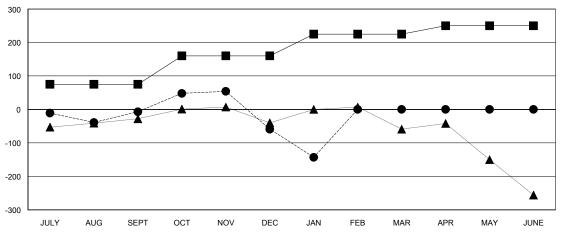

## GOALS AND ACTUAL MEMBERS CUMULATIVE

| <b>=</b> - c | CURRENT YEAR GOALS FOR NEW |
|--------------|----------------------------|
| IEMBE        | RS                         |

- CURRENT YEAR ACTUAL MEMBERS

|                          |                    | Members               |                              |                             |  |
|--------------------------|--------------------|-----------------------|------------------------------|-----------------------------|--|
| RESULTS FOR 2013-2014    |                    |                       |                              |                             |  |
| QUARTER                  | NEW MEMBER<br>GOAL | ACTUAL NEW<br>MEMBERS | ACTUAL<br>DROPPED<br>MEMBERS | ACTUAL NET<br>GAIN/<br>LOSS |  |
| JULY/AUG/SEPT            | 75                 | 89                    | 96                           | -7                          |  |
| OCT/NOV/DEC  JAN/FEB/MAR | 85<br>65           | 89<br>20              | 141<br>104                   | -52<br>-84                  |  |
| APR/MAY/JUNE             | 25                 | 0                     | 0                            | 0                           |  |